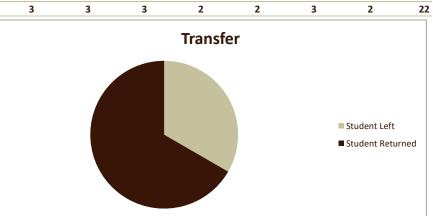

## **Retention of New Entering Student Cohorts**

Fall Entering Terms 2014-2021

Retention is based on New Entering Students only. These rates also only refer to "FULL-TIME" students.

| Retention Rates               |                          |                     | Term      |           |           |           |           |           |           |           |                        |
|-------------------------------|--------------------------|---------------------|-----------|-----------|-----------|-----------|-----------|-----------|-----------|-----------|------------------------|
|                               |                          |                     |           |           |           |           |           |           |           |           | 8-Yr.                  |
| Program                       | Category                 | Result              | Fall 2014 | Fall 2015 | Fall 2016 | Fall 2017 | Fall 2018 | Fall 2019 | Fall 2020 | Fall 2021 | Composite<br>Retention |
| Music                         | ,                        |                     |           |           |           |           |           |           |           |           |                        |
|                               | Traditional              |                     |           |           |           |           |           |           |           |           |                        |
|                               |                          | % Students Leaving  | 33.3%     | 0.0%      | 0.0%      | 50.0%     | 50.0%     | 50.0%     | 66.7%     | 0.0%      | 31.6%                  |
|                               |                          | % Students Retained | 66.7%     | 100.0%    | 100.0%    | 50.0%     | 50.0%     | 50.0%     | 33.3%     | 100.0%    | 68.4%                  |
|                               | Transfer                 |                     |           |           |           |           |           |           |           |           |                        |
|                               |                          | % Students Leaving  | 0.0%      |           | 100.0%    | 0.0%      |           |           |           |           | 33.3%                  |
|                               |                          | % Students Retained | 100.0%    |           | 0.0%      | 100.0%    |           |           |           |           | 66.7%                  |
|                               |                          |                     |           |           |           |           |           |           |           |           |                        |
|                               |                          |                     | Fall 2014 | Fall 2015 | Fall 2016 | Fall 2017 | Fall 2018 | Fall 2019 | Fall 2020 | Fall 2021 | 8-Yr.                  |
| SMSU Overall Traditional Rate |                          | 68.4%               | 68.3%     | 59.9%     | 64.7%     | 67.2%     | 73.7%     | 63.1%     | 67.1%     | 66.5%     |                        |
|                               |                          |                     |           |           |           |           |           |           |           |           |                        |
| Students in Coho              | rt                       |                     | Term      |           |           |           |           |           |           |           |                        |
| Program                       | Category                 | Result              | Fall 2014 | Fall 2015 | Fall 2016 | Fall 2017 | Fall 2018 | Fall 2019 | Fall 2020 | Fall 2021 | Total                  |
| Music                         | Traditional              | # Students Leaving  | 1         |           |           | 1         | 1         | 1         | 2         |           | 6                      |
|                               |                          | # Students Retained | 2         | 3         | 2         | 1         | 1         | 1         | 1         | 2         | 13                     |
|                               | <b>Traditional Total</b> |                     | 3         | 3         | 2         | 2         | 2         | 2         | 3         | 2         | 19                     |
|                               | Transfer                 | # Students Leaving  |           |           | 1         |           |           |           |           |           | 1                      |
|                               |                          | # Students Retained | 1         |           |           | 1         |           |           |           |           | 2                      |
|                               | Transfer Total           |                     | 1         |           | 1         | 1         |           |           |           |           | 3                      |