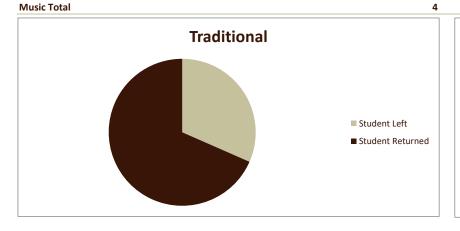

## **Retention of New Entering Student Cohorts**

Fall Entering Terms 2014-2021

Retention is based on New Entering Students only. These rates also only refer to "FULL-TIME" students.

| Retention Rates               |                          |                     | Term      |           |           |           |           |           |           |           |                        |
|-------------------------------|--------------------------|---------------------|-----------|-----------|-----------|-----------|-----------|-----------|-----------|-----------|------------------------|
|                               |                          |                     |           |           |           |           |           |           |           |           | 8-Yr.                  |
| Program                       | Category                 | Result              | Fall 2014 | Fall 2015 | Fall 2016 | Fall 2017 | Fall 2018 | Fall 2019 | Fall 2020 | Fall 2021 | Composite<br>Retention |
| Music                         | ,                        |                     |           |           |           |           |           |           |           |           |                        |
|                               | Traditional              |                     |           |           |           |           |           |           |           |           |                        |
|                               |                          | % Students Leaving  | 33.3%     | 0.0%      | 0.0%      | 50.0%     | 50.0%     | 50.0%     | 66.7%     | 0.0%      | 31.6%                  |
|                               |                          | % Students Retained | 66.7%     | 100.0%    | 100.0%    | 50.0%     | 50.0%     | 50.0%     | 33.3%     | 100.0%    | 68.4%                  |
|                               | Transfer                 |                     |           |           |           |           |           |           |           |           |                        |
|                               |                          | % Students Leaving  | 0.0%      |           | 100.0%    | 0.0%      |           |           |           |           | 33.3%                  |
|                               |                          | % Students Retained | 100.0%    |           | 0.0%      | 100.0%    |           |           |           |           | 66.7%                  |
|                               |                          |                     |           |           |           |           |           |           |           |           |                        |
|                               |                          |                     | Fall 2014 | Fall 2015 | Fall 2016 | Fall 2017 | Fall 2018 | Fall 2019 | Fall 2020 | Fall 2021 | 8-Yr.                  |
| SMSU Overall Traditional Rate |                          | 68.4%               | 68.3%     | 59.9%     | 64.7%     | 67.2%     | 73.7%     | 63.1%     | 67.1%     | 66.5%     |                        |
|                               |                          |                     |           |           |           |           |           |           |           |           |                        |
| Students in Coho              | rt                       |                     | Term      |           |           |           |           |           |           |           |                        |
| Program                       | Category                 | Result              | Fall 2014 | Fall 2015 | Fall 2016 | Fall 2017 | Fall 2018 | Fall 2019 | Fall 2020 | Fall 2021 | Total                  |
| Music                         | Traditional              | # Students Leaving  | 1         |           |           | 1         | 1         | 1         | 2         |           | 6                      |
|                               |                          | # Students Retained | 2         | 3         | 2         | 1         | 1         | 1         | 1         | 2         | 13                     |
|                               | <b>Traditional Total</b> |                     | 3         | 3         | 2         | 2         | 2         | 2         | 3         | 2         | 19                     |
|                               | Transfer                 | # Students Leaving  |           |           | 1         |           |           |           |           |           | 1                      |
|                               |                          | # Students Retained | 1         |           |           | 1         |           |           |           |           | 2                      |
|                               | Transfer Total           |                     | 1         |           | 1         | 1         |           |           |           |           | 3                      |